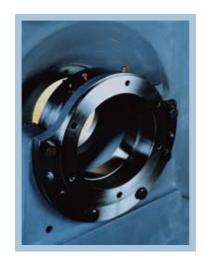

Somarakis design improvements add years to the life of our liquid ring vacuum pumps. Many of our design features are unique to the industry.

The patented vac-seal arrangement is split to facilitate installation, and vacuum evacuated to prevent leakage of seal water.

The secondary bearing, a feature unique to Somarakis

pumps, is located within the seal area to support the shaft in the event of bearing failure, and prevent rotor/cone contact.

For greater efficiency, Somarakis pumps have a shrouded pump body. This design feature permits dual vacuum service from a single pump. We also have 20-vane rotors which move air more efficiently than do 16-vane rotors.