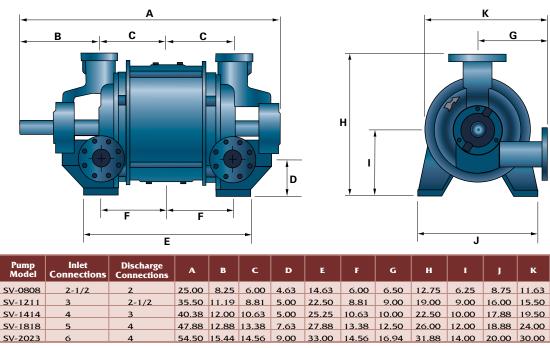

The Somarakis Tri-Point Inlet
Connection (patent pending)
allows users the ultimate in
connection versatility. Piping from
process can be connected to the
top, the left side, or the right side
of the vacuum pump. And,
connection sizes can be
customized to suit the users
specific requirements.