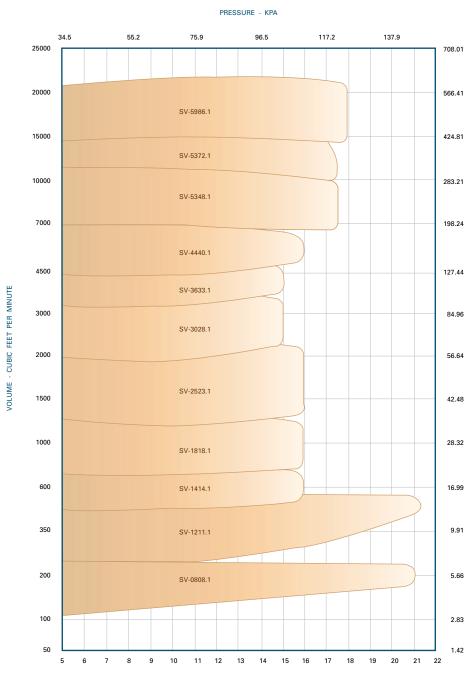

#### OPERATION LIMITS

- Vacuum pumps: 1.0 to 27.5" HgV, 80 to 22,500 CFM
- Compressors 0.0 to 50 PSIG, 100 to 21,600 CFM

#### Vacuum Pump Curves

VACUUM - MILLIMETERS OF MERCURY

Note: Capacities shown above are based upon industry standards of 60° F. air at 50% relative humidity, 30" HgA barometric pressure and 60° F. seal water. If air and/or water temperatures differ from standard, please consult Somarakis for proper pump selection.