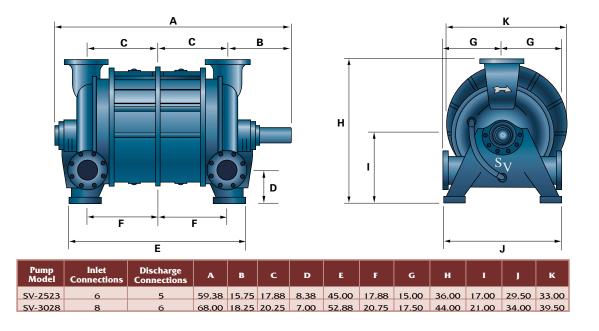

The Somarakis Tri-Point Inlet
Connection (patent pending)
allows users the ultimate in
connection versatility. Piping from
process can be connected to the
top, the left side, or the right side
of the vacuum pump. And,
connection sizes can be
customized to suit the users
specific requirements.