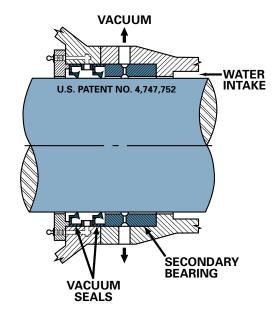

Somarakis design improvements add years to the life of our liquid ring vacuum pumps. Many of our design features are unique to the industry.

The patented vac-seal arrangement is split to facilitate installation, and vacuum evacuated to prevent leakage of seal water.

The secondary bearing, a feature unique to Somarakis

pumps, is located within the seal area to support the shaft in the event of bearing failure, and prevent rotor/cone contact.

For greater efficiency, Somarakis pumps have a shrouded pump body. This design feature permits dual vacuum service from a single pump. We also have 20-vane rotors which move air more efficiently than do 16-vane rotors.