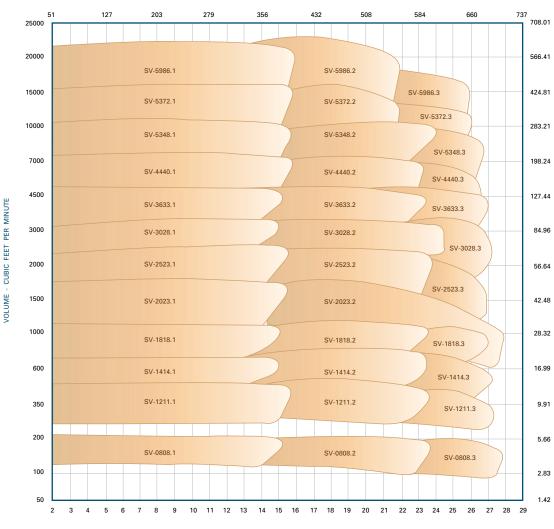

#### OPERATION LIMITS

- Vacuum pumps: 1.0 to 27.5" HgV, 80 to 22,500 CFM
- Compressors 0.0 to 50 PSIG, 100 to 21,600 CFM

#### Compressor Curves

PRESSURE - POUNDS PER SQUARE INCH